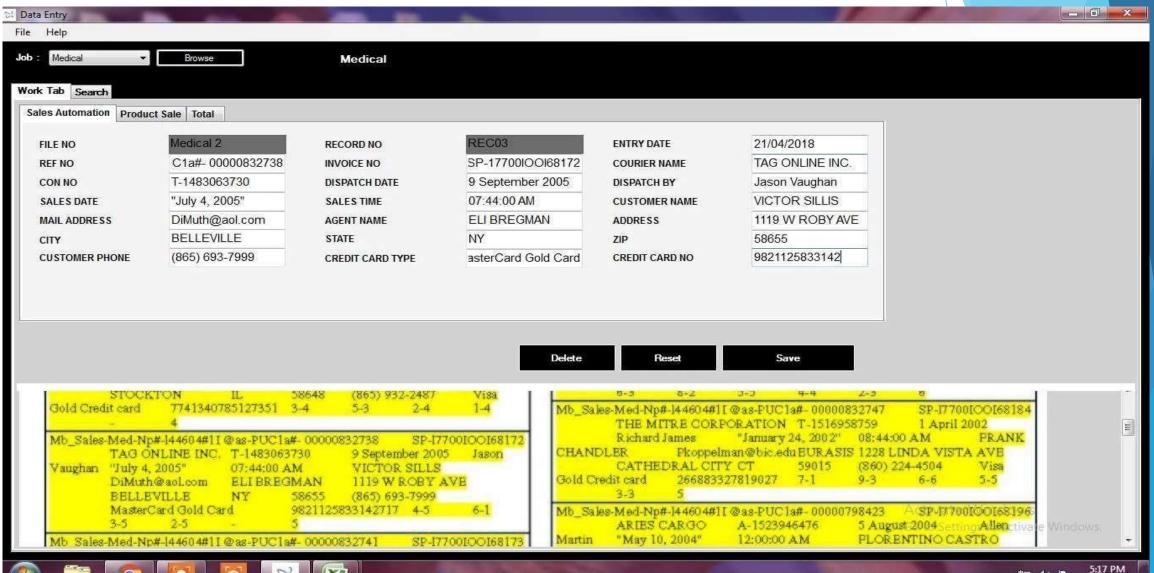

| 6 - 12 1     |
| - 18 11 -    | 15 1          |            |               |             |               |              |
| Mb_Sale      | es-Med-Np#-l- | 44604#1I @ | as-PUC1a#-000 | 00047110    | SP-177001OC   | 01368027     |
| Ontime Cour  | ier Svc       | C-L2Y019   | 18-Oc         | t-2015      | Billy         | "October 05, |
| 2015"        | 6:10 PM       | Cosimo D   | urrington     | cdurringto  | n3@fotki.com  | Lorena       |
| Marsh        | 240 Bluester  | m Court    | Washington    | DC          | 20566         | (202)        |
| 2050213      | bankcard      | 560        | 2227283493773 | 18 -        | 17 6 - 18     | 4 - 4        |
| 12 -         | 9 10 -        | 5 2        |               |             |               |              |

# **SCREENSHOT OF SOFTWARE**

















## **TERMS AND CONDITION**

- Project can start minimum 1 slot (5 seat).
- Security amount deposit through Cheque, Cash, Online, Bank guarantee, Demand draft, Indiamart (Pay x).
- Security amount payment through indiamart (Pay x), Bank guarantee more then 30 seats.
- ► We are providing PDC ( POST DATED CHEQUE) of client with agreement.
- ► The level of accuracy below 50% centre will be terminated.
- ➤ 3000-5000 forms will be provided for 1 seat.
- ► Filling up a 80% form on a seat is mandatory.
- ► 100% security amount will be refundable, if you bring 80% accuracy in the first month.
- ▶ 100% security amount will be refunded, if you bring the accuracy 80% above 3 months of the beginning.
- ► 100% security amount of deposit charges are refundable after 11 month, if centre no